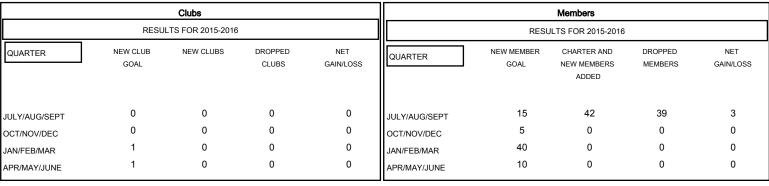

## GOALS AND ACTUAL NEW CLUBS CUMULATIVE

| DROPPED CLUBS: 0  DROPPED MEMBERS |              | 15 CLUBS OF 52 ADDED 1 OR MORE NEW MEMBERS | GENDER DISTRIBU<br>MALE<br>FEMALE     | TION<br>868 (70.00%)<br>372 (30.00%) |            |
|-----------------------------------|--------------|--------------------------------------------|---------------------------------------|--------------------------------------|------------|
| DECEASED CLUB CANCELLED OTHER     | 4<br>0<br>35 | CLICK HERE FOR HEALTH ASSESSMENT DATA      | FAMILY UNIT MEMBERS HEAD OF HOUSEHOLD |                                      | 248<br>121 |
| TOTAL                             | 39           |                                            | NON-HEAD OF HOUSEHOLD                 |                                      | 127        |