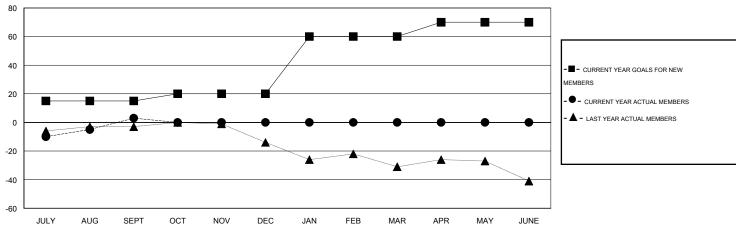

## GOALS AND ACTUAL NEW CLUBS CUMULATIVE

| DROPPED CLUBS: 0  DROPPED MEMBERS |              | 15 CLUBS OF 52 ADDED 1 OR MORE NEW MEMBERS | GENDER DISTRIBU<br>MALE<br>FEMALE     | TION<br>868 (70.00%)<br>372 (30.00%) |            |
|-----------------------------------|--------------|--------------------------------------------|---------------------------------------|--------------------------------------|------------|
| DECEASED CLUB CANCELLED OTHER     | 4<br>0<br>35 | CLICK HERE FOR HEALTH ASSESSMENT DATA      | FAMILY UNIT MEMBERS HEAD OF HOUSEHOLD |                                      | 248<br>121 |
| TOTAL                             | 39           |                                            | NON-HEAD OF HOUSEHOLD                 |                                      | 127        |